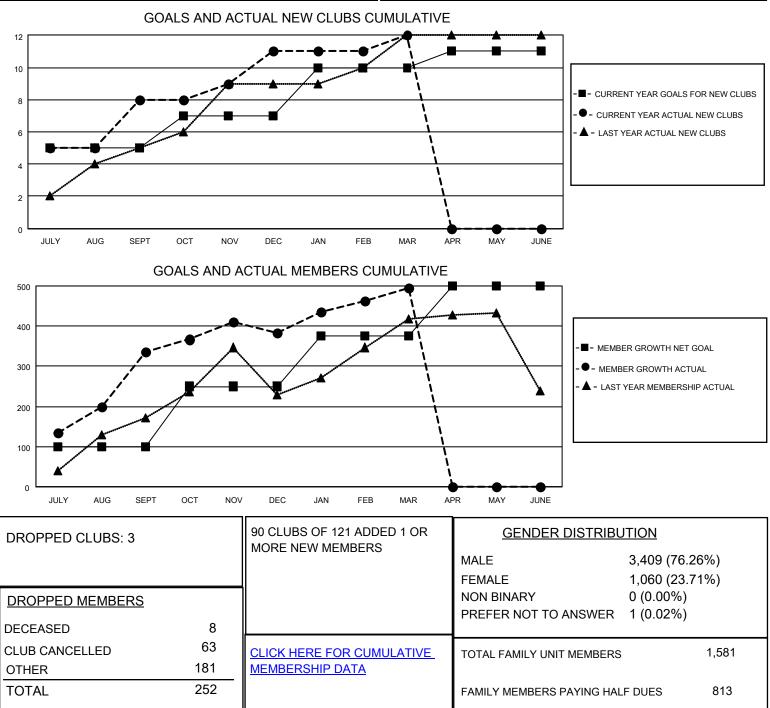

## LOCATION INDIA

District 317 D

Results as of: 3/31/2023

| Clubs                 |               |           |               | Members               |                        |                         |                                                    |
|-----------------------|---------------|-----------|---------------|-----------------------|------------------------|-------------------------|----------------------------------------------------|
| RESULTS FOR 2022-2023 |               |           |               | RESULTS FOR 2022-2023 |                        |                         |                                                    |
| QUARTER               | NEW CLUB GOAL | NEW CLUBS | DROPPED CLUBS | QUARTER MEM           | BER GROWTH NET<br>GOAL | MEMBER GROWTH<br>ACTUAL | DROPPED<br>MEMBERS ACTUAL<br>(including transfers) |
| JULY/AUG/SEPT         | 5             | 8         | 1             | JULY/AUG/SEPT         | 100                    | 394                     | 47                                                 |
| OCT/NOV/DEC           | 2             | 3         | 0             | OCT/NOV/DEC           | 150                    | 174                     | 123                                                |
| JAN/FEB/MAR           | 3             | 1         | 2             | JAN/FEB/MAR           | 125                    | 206                     | 82                                                 |
| APR/MAY/JUNE          | 1             | 0         | 0             | APR/MAY/JUNE          | 125                    | 0                       | 0                                                  |